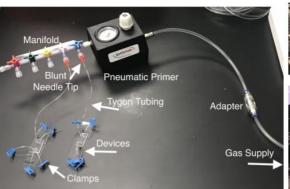

(E) 1 mL Syringes (50)

Cat #: 203004

50 syringes are included to enable various media flows through a "feeding" pump.

Prime Seeding Closeup Media Flow

MANIFOLD, PNEUMATIC PRIMER AND ADAPTER NOT INCLUDED